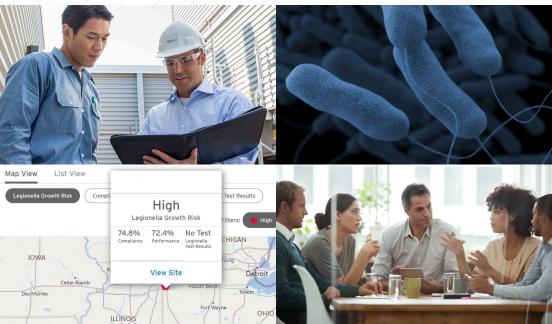

# Real-Time Risk Assessment

Water Safety Intelligence powered by ECOLAB3D<sup>™</sup> delivers unparalleled insight into your water risk. It allows you to proactively manage and quickly address *Legionella* risk across your enterprise with:

#### Robust Data

Industry-Leading Expertise

The Water Safety Intelligence digital platform is designed to aggregate and evaluate critical data to:

**PROACTIVELY UNDERSTAND** your level of risk for *Legionella* growth

**IDENTIFY RECOMMENDED ACTIONS** to address your risk

**PROVIDE ENTERPRISE-WIDE VISIBILITY** into the execution of your water safety program

ACCURATELY TRACK AND IMPROVE site-level performance

## How Water Safety Intelligence Works

Water Safety Intelligence is an industry-leading solution designed to monitor water risk and validate the execution of your water management plan across your enterprise.

**HELP ASSESS REAL-TIME RISK** for *Legionella* growth in your cooling water system

**MONITOR COMPLIANCE** with your water management plan's required testing

**EVALUATE SITE PERFORMANCE** against tests executed as part of your water safety plan

**TRACK** *LEGIONELLA* **TEST RESULTS** processed by Nalco Water's CDC ELITE-certified labs